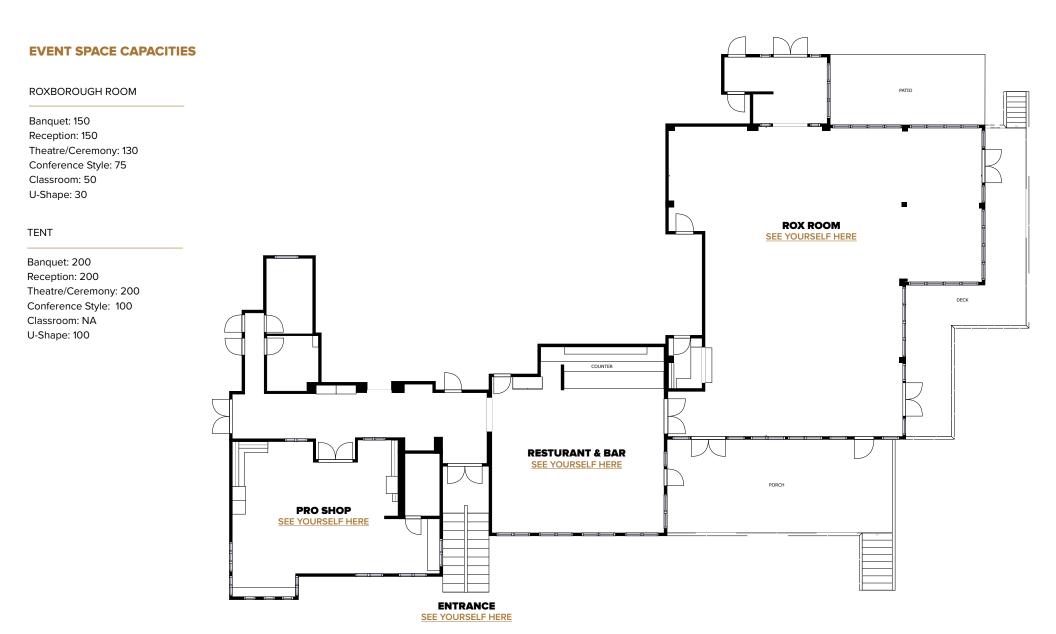

**GROSS INTERNAL AREA** 

FLOOR 1: 5080 sq. ft, 472 m2 SIZES AND DIMENSIONS ARE APPROXIMATE, ACTUAL MAY VARY.

## **EVENT SPACE**

Arrowhead Golf Course offers elegant choices for events of all sizes and types, ranging from lavish weddings and business meetings to tournament banquets, luncheons, wedding party functions and fundraising events.