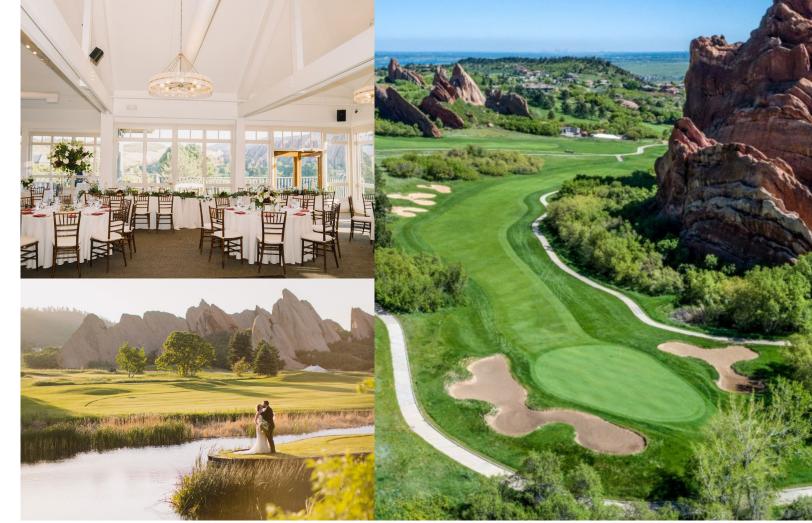

## **EVENT SPACE**

Arrowhead Golf Course offers elegant choices for events of all sizes and types, ranging from lavish weddings and business meetings to tournament banquets, luncheons, wedding party functions and fundraising events.

## **ON THE ROCKS BAR & GRILLE**

On The Rocks Bar & Grill offers lunch and dinner seven days a week in an upscale but casual ambience with panoramic views of the Rocky Mountains.